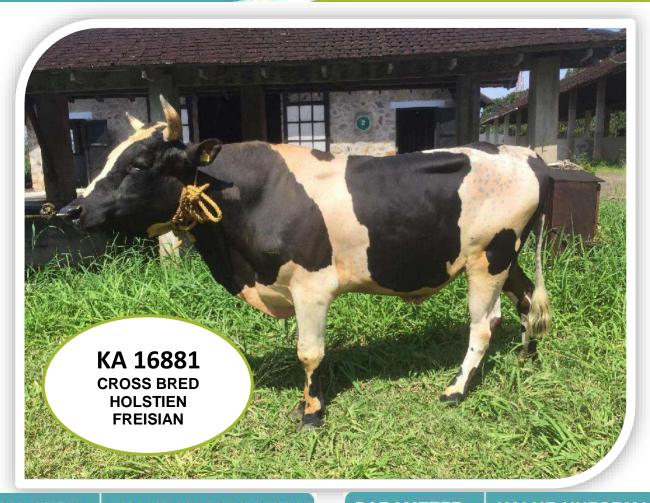

#### **GENERAL INFORMATION**

KA16881/ 420013744908 Sire (Bull) No. UID or any other -Breed Cross bred - HF

Sourcing of Bull PT

Date of Birth 15/09/2017 Sire No. KA7747

Dam No. 420013248265

Weight at Birth (in kg)

Semen Station Kulathupuzha

#### **PERFORMANCE TRAITS**

Dams Standard lactation - 4701 (305 days) Yield in Kgs Milk Fat % Milk Protein %

Sire side information - Sire Dam

Lactation Yield (in Kgs)

If Progeny tested, Breeding Value of the bull