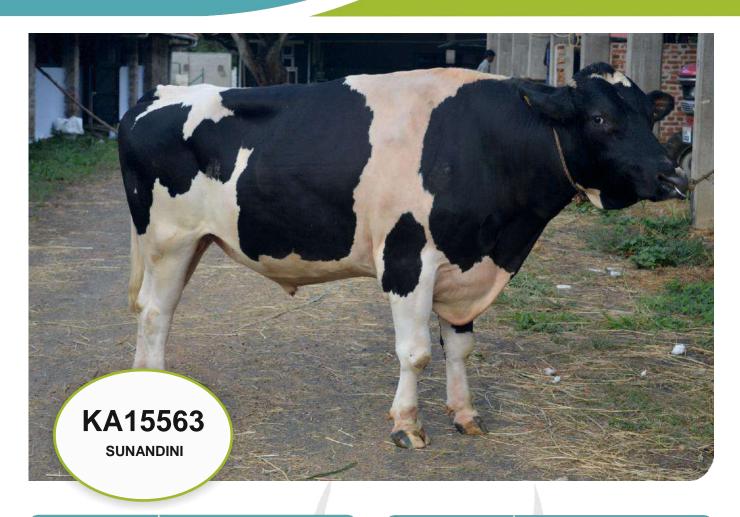

## **GENERAL INFORMATION**

Sire (Bull) no. UID or any other Breed

Sourcing of Bull

Date of Birth

Weight at birth (in Kgs)

Sire No

Dam No

KA15563 420019226065 SUNANDINI

**KLDB** 

26/12/2013

35

HO11631

KA14961