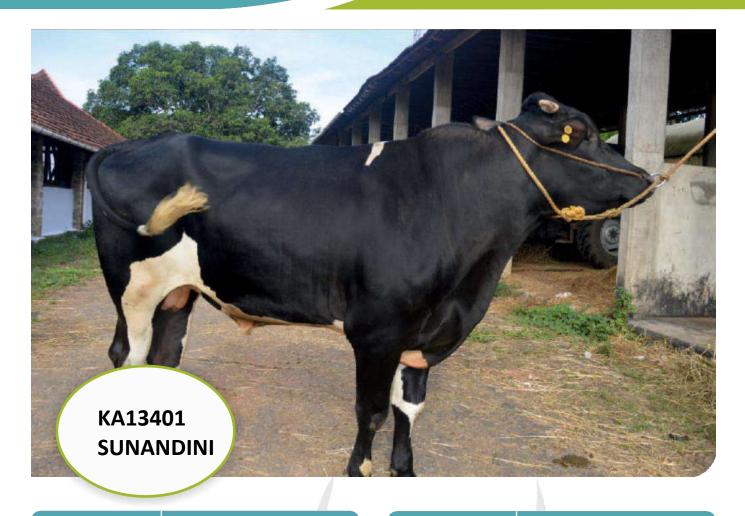

## **GENERAL INFORMATION**

Sire (Bull) no. UID or any other KA13401 420019226123 SUNANDINI Breed

SOURCING of Bull KLDB 24/11/2015 Date of Birth

Weight at birth (inKgs) 40 KA7716 . Sire No. IDK32048\_ Dam No.