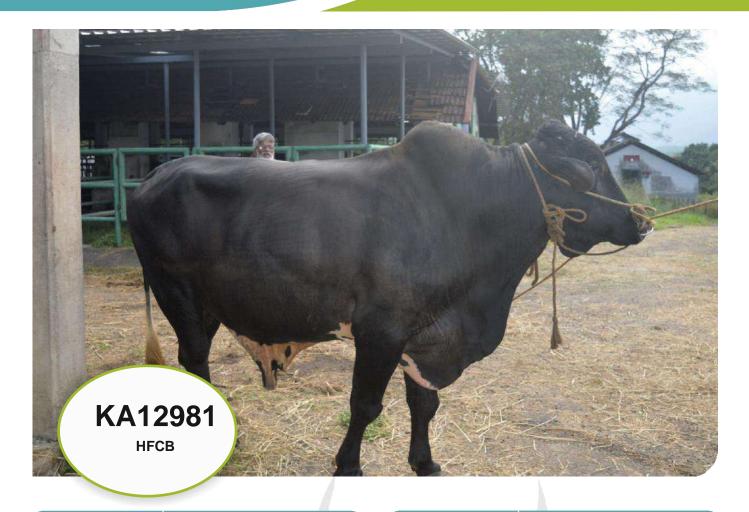

## **GENERAL INFORMATION**

Sire (Bull) no. UID or any other

**Breed** 

SOURCING of Bull

Date of Birth

Weight at birth (in Kgs)

Sire No

Dam No

KA12981 420019226076

07/01/2014

## **PERFORMANCE TRAITS**

Dams Standard lactation (305

days) Yield in Kgs

Milk Fat % Milk Protein %

Sire side information - Sire Dam Lactation Yield (in Kgs)

**HFCB** 

**KLDB** 

25