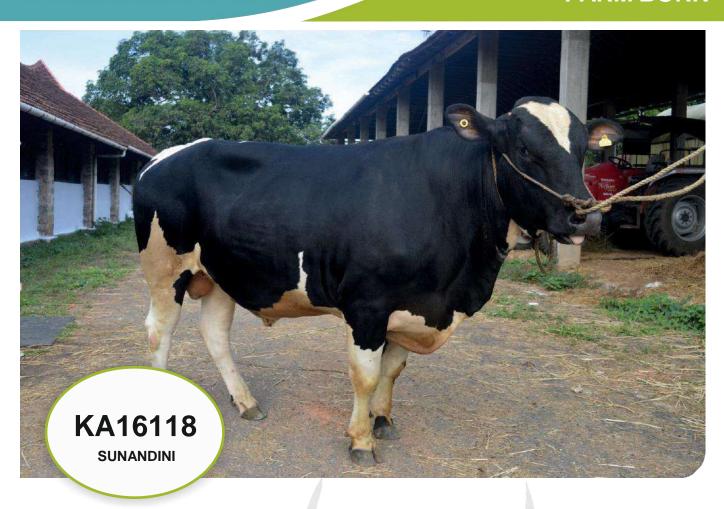

## **GENERAL INFORMATION**

Sire (Bull) no. UID or any other

KA16118 420019226156

Breed

SUNANDINI

Sourcing of Bull

Date of Birth

12/01/2016

Weight at birth (inKgs)

Sire No.

Dam No.

KA7490 
KA14144 -