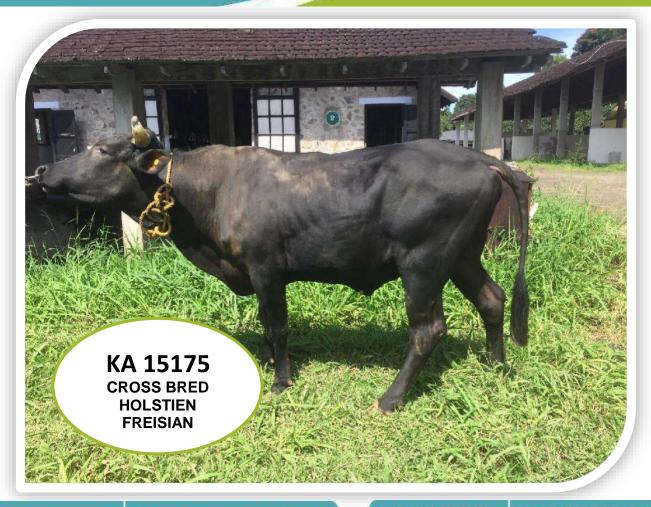

## **GENERAL INFORMATION**

Sire (Bull) No. UID or any other - KA 15175 / 420013288833

Breed - Cross bred - HF

Sourcing of Bull - PT

 Date of Birth
 22/06/2017

 Sire No.
 KA7882

 Dam No.
 420013717552

Weight at Birth (in kg) -

Semen Station - Kulathupuzha

**PERFORMANCE TRAITS** 

Dams Standard lactation

(305 days)Yield in Kgs - 6754

Milk Fat %

Milk Protein %

Sire side information - Sire Dam

Lactation Yield (in Kgs)

If Progeny tested, Breeding Value

of the bull