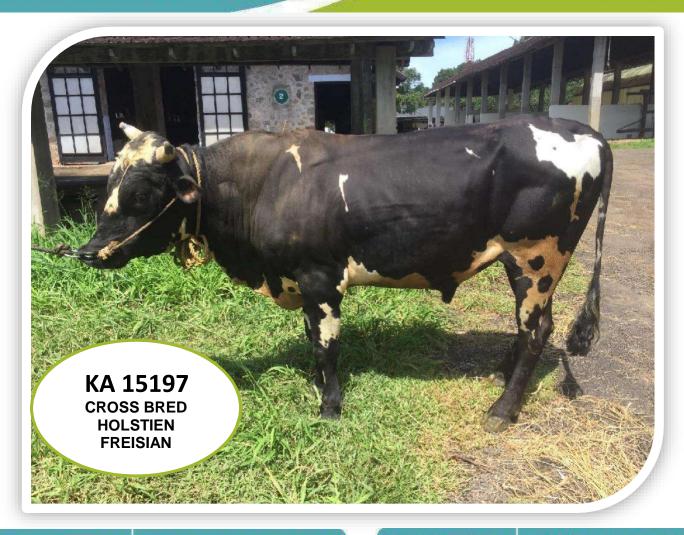

## **GENERAL INFORMATION**

Sire (Bull) No. UID or any other -KA 15197 / 420013836132 Breed Cross bred - HF

Sourcing of Bull

Date of Birth 25/07/2017 Sire No. KA7747

Dam No. 420012894966

Weight at Birth (in kg)

Semen Station Kulathupuzha

**PERFORMANCE TRAITS** 

Dams Standard lactation (305 days) Yield in Kgs - 5154

Milk Fat % Milk Protein %

Sire side information - Sire Dam Lactation Yield (in Kgs)

If Progeny tested, Breeding Value of the bull