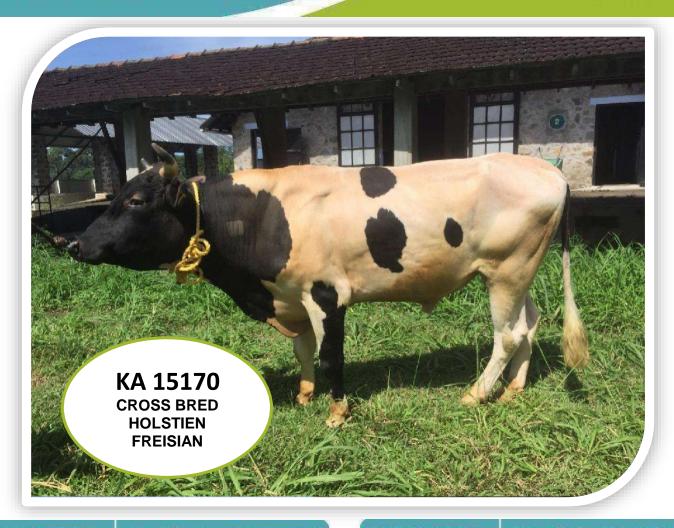

#### **GENERAL INFORMATION**

Sire (Bull) No. UID or any other - KA15170/ 420013835971
Breed - Cross bred - HF

Breed - Cross bred - F
Sourcing of Bull - PT

Date of Birth - 02/05/2017
Sire No. - KA7490
Dam No. - 420013248482

Weight at Birth ( in kg) -

Semen Station - Kulathupuzha

#### **PERFORMANCE TRAITS**

Dams Standard lactation
(305 days)Yield in Kgs - 5072

Milk Fat % Milk Protein % Sire side information - Sire Dam

Lactation Yield (in Kgs)
If Progeny tested, Breeding Value

of the bull